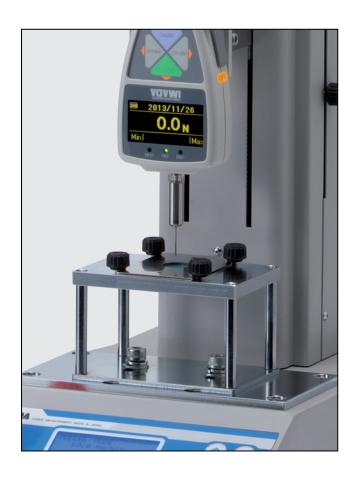

## **Applications**

- Designed for puncture testing of thin samples including film, PET bottles and aluminium etc.
- In combination with a force gauge ZT series, a test stand MX2 series and cable CB-528 measurings according JIS Z1707:2019 are possible.