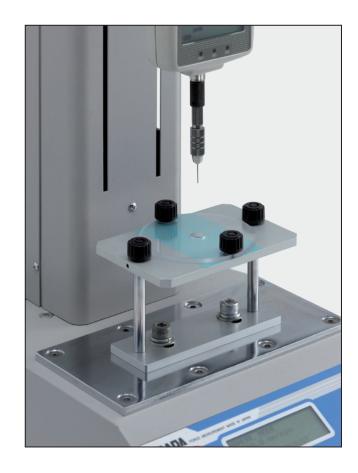

## **Applications**

- Designed for puncture testing of thin samples including film, PET bottles and aluminium etc.
- In combination with a force gauge ZT series, a test stand MX2 series and cable CB-528 measurings according JIS Z1707:2019 are possible.