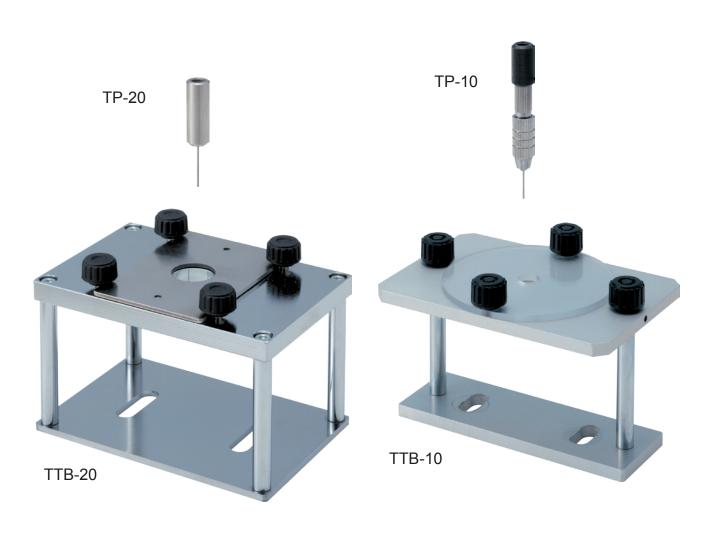

## **Applications**

- Designed for puncture testing of thin samples including film, PET bottles and aluminium etc.
- In combination with a force gauge ZT series, a test stand MX2 series and cable CB-528 measurings according JIS Z1707:2019 are possible.

# **Specifications**

| Model                         | TVC 20N                  | TIC SEON                 |
|-------------------------------|--------------------------|--------------------------|
| Model                         | TKS-20N                  | TKS-250N                 |
| Capacity                      | 20 N                     | 250 N                    |
|                               |                          |                          |
| Table                         | TTB-10                   | TTB-20                   |
| Diameter of the hole*         | Ø 10 mm                  | Ø 20 mm                  |
| Weight                        | Approx. 500 g            | Approx. 1050 g           |
| Sample size                   | 20 x 20 up to 60 x 60 mm | 40 x 40 up to 55 x 55 mm |
| Pin                           | TP-10                    | TP-20                    |
| Diameter                      | 1 mm                     |                          |
| Tip shape                     | SR 0.5                   |                          |
| Material                      | Stainless steel          | Steel                    |
| Weight                        | Approx. 0.2 g            | Approx. 16 g             |
| Including quantitiy           | 3 pieces                 | 1 piece                  |
| Pin vice                      | STP-001                  | -                        |
| Diameter                      | Up to 3.2 mm             | -                        |
| Weight                        | Approx. 22 g             | -                        |
| Mounting screw (pin/pin vice) | M6                       |                          |