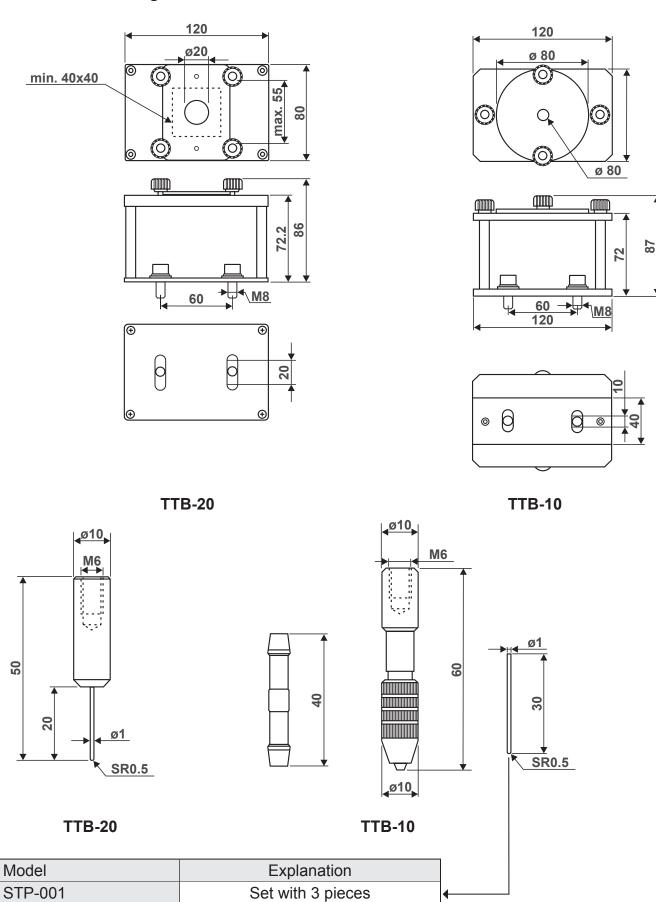

# **Specifications**

| Model                         | TVC 20N                  | TIC SEON                 |
|-------------------------------|--------------------------|--------------------------|
| Model                         | TKS-20N                  | TKS-250N                 |
| Capacity                      | 20 N                     | 250 N                    |
|                               |                          |                          |
| Table                         | TTB-10                   | TTB-20                   |
| Diameter of the hole*         | Ø 10 mm                  | Ø 20 mm                  |
| Weight                        | Approx. 500 g            | Approx. 1050 g           |
| Sample size                   | 20 x 20 up to 60 x 60 mm | 40 x 40 up to 55 x 55 mm |
| Pin                           | TP-10                    | TP-20                    |
| Diameter                      | 1 mm                     |                          |
| Tip shape                     | SR 0.5                   |                          |
| Material                      | Stainless steel          | Steel                    |
| Weight                        | Approx. 0.2 g            | Approx. 16 g             |
| Including quantitiy           | 3 pieces                 | 1 piece                  |
| Pin vice                      | STP-001                  | -                        |
| Diameter                      | Up to 3.2 mm             | -                        |
| Weight                        | Approx. 22 g             | -                        |
| Mounting screw (pin/pin vice) | M6                       |                          |

<sup>\*</sup> The table is available with other diameter of the hole on request

### **Dimensional drawing**