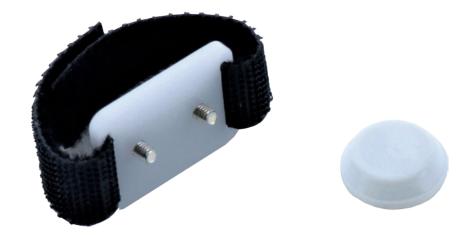

#### Features

- 2 Dedicated belts for attaching the load cell CFX at a finger or tool edge.
- Delivery includes two bands (Length 9 cm and 25 cm) and a urethane chushion
- Suitable for measuring the force required to operate a sample.
- Flexibly usable for testing of samples with unique forms or in narrow spaces.

### Specifications

| Model           | FBO-CFX     |
|-----------------|-------------|
| Capacity        | 200 N       |
| Weight          | 5 g         |
| Length of band* | 9 and 25 cm |

\*A longer band is available on request.