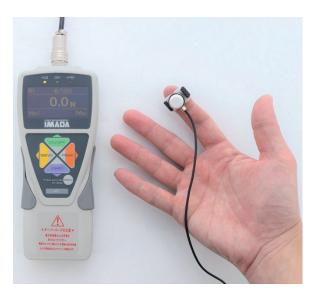

# Suitable for operational test on samples

#### Features

- 2 Dedicated belts for attaching the load cell CFX at a finger or tool edge.
- Delivery includes two bands (Length 9 cm and 25 cm) and a urethane chushion
- Suitable for measuring the force required to operate a sample.
- Flexibly usable for testing of samples with unique forms or in narrow spaces.