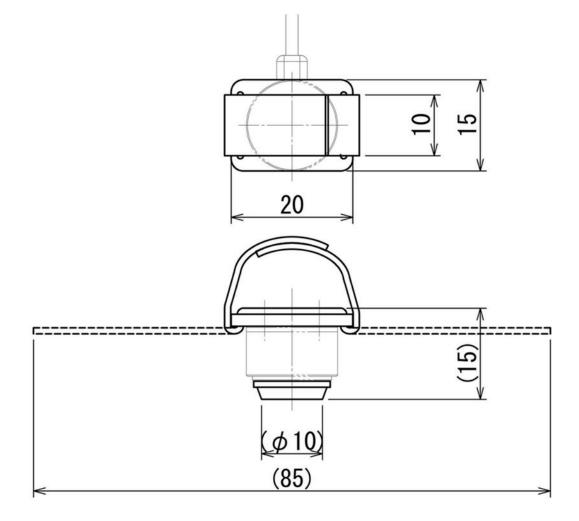

## Fixing belt FBO-CFX

# Suitable for operational test on samples



#### Features

- 2 Dedicated belts for attaching the load cell CFX at a finger or tool edge.
- Delivery includes two bands (Length 9 cm and 25 cm) and a urethane chushion
- Suitable for measuring the force required to operate a sample.
- Flexibly usable for testing of samples with unique forms or in narrow spaces.



### Applications



#### Note

- Particular materials and shape can not be used.All information is subject to change without prior notice.



### Specifications

| Model           | FBO-CFX     |
|-----------------|-------------|
| Capacity        | 200 N       |
| Weight          | 5 g         |
| Length of band* | 9 and 25 cm |

\*A longer band is available on request.

## Dimensional drawing