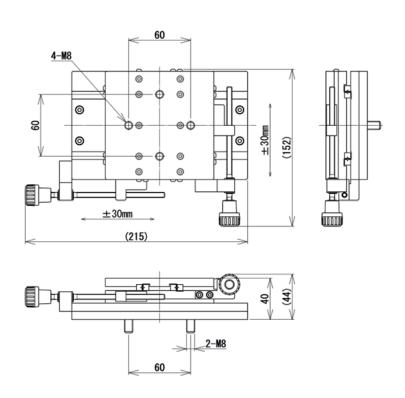

| free moveable                                                                           |
| Mounting holes  | M4                                                | M8                                                                                    | M8                                                                                      |
| Weight          | Approx. 1.5 kg                                    | Approx. 1.5 kg                                                                        | Approx. 1.4 kg                                                                          |

<sup>\*</sup>The resistance force (less than 1N) occurred when table is moving may affect the test result of low-capacity testing.



## **Dimensional drawing**

#### XY-500N-BB



### XY-500N-M8





### **Dimensional drawing**

### XY-500N-EZ