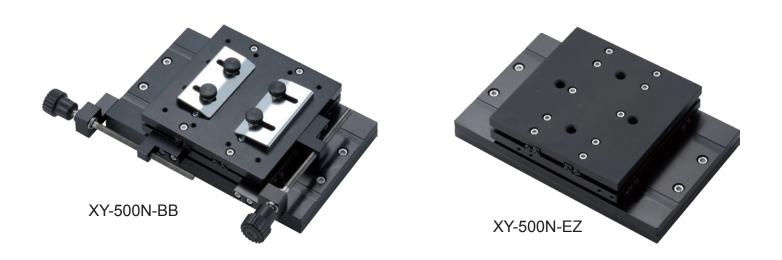

#### **Features**

 The table can be precisely adjusted to the desired position with the adjusting knobs (XY-500N-BB und XY-500N-M8) or automatically aligns itself when force is applied (XY-500N-EZ).

Fax:

## **Specifications**

| Model           | XY-500N-BB                                        | XY-500N-M8                                                                            | XY-500N-EZ*                                                                             |
|-----------------|---------------------------------------------------|---------------------------------------------------------------------------------------|-----------------------------------------------------------------------------------------|
| Application     | The sample is fixed on the table with the clamps. | A vice or adapter plate is mounted on the table, on which accessories can be mounted. | The sample aligns automatically due to the freely movable stage. Only for tension tests |
| Capacity        |                                                   |                                                                                       |                                                                                         |
| Compression     | 1000 N                                            | 1000 N                                                                                | -                                                                                       |
| Tension         | 500 N                                             | 500 N                                                                                 | 500 N                                                                                   |
| displacement    |                                                   |                                                                                       |                                                                                         |
| X-axis          | ± 30 mm                                           |                                                                                       |                                                                                         |
| Y-axis          | ± 30 mm                                           |                                                                                       |                                                                                         |
| Feeding methode | Adjusting knob (0.8 mm per turn)                  |                                                                                       | free moveable                                                                           |
| Mounting holes  | M4                                                | M8                                                                                    | M8                                                                                      |
| Weight          | Approx. 1.5 kg                                    | Approx. 1.5 kg                                                                        | Approx. 1.4 kg                                                                          |

#### XY-500N-BB

### XY-500N-EZ