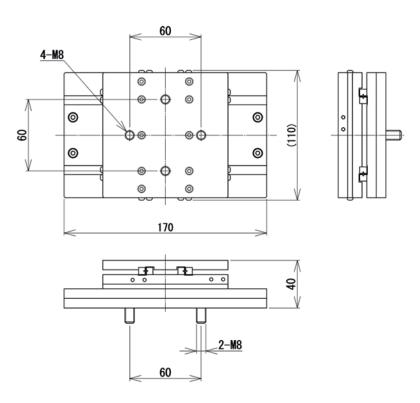

|
| Mounting holes  | M4                                                | M8                                                                                    | M8                                                                                      |
| Weight          | Approx. 1.5 kg                                    | Approx. 1.5 kg                                                                        | Approx. 1.4 kg                                                                          |

<sup>\*</sup>The resistance force (less than 1N) occurred when table is moving may affect the test result of low-capacity testing.



## **Dimensional drawing**

#### XY-500N-BB



### XY-500N-M8





### **Dimensional drawing**

### XY-500N-EZ