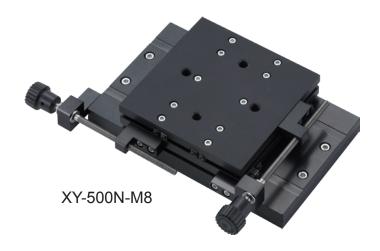

#### **Features**

 The table can be precisely adjusted to the desired position with the adjusting knobs (XY-500N-BB und XY-500N-M8) or automatically aligns itself when force is applied (XY-500N-EZ).

Fax:

## **Specifications**

| Model           | XY-500N-BB                                        | XY-500N-M8                                                                            | XY-500N-EZ*                                                                             |
|-----------------|---------------------------------------------------|---------------------------------------------------------------------------------------|-----------------------------------------------------------------------------------------|
| Application     | The sample is fixed on the table with the clamps. | A vice or adapter plate is mounted on the table, on which accessories can be mounted. | The sample aligns automatically due to the freely movable stage. Only for tension tests |
| Capacity        |                                                   |                                                                                       |                                                                                         |
| Compression     | 1000 N                                            | 1000 N                                                                                | -                                                                                       |
| Tension         | 500 N                                             | 500 N                                                                                 | 500 N                                                                                   |
| displacement    |                                                   |                                                                                       |                                                                                         |
| X-axis          | ± 30 mm                                           |                                                                                       |                                                                                         |
| Y-axis          | ± 30 mm                                           |                                                                                       |                                                                                         |
| Feeding methode | Adjusting knob (0.8 mm per turn)                  |                                                                                       | free moveable                                                                           |
| Mounting holes  | M4                                                | M8                                                                                    | M8                                                                                      |
| Weight          | Approx. 1.5 kg                                    | Approx. 1.5 kg                                                                        | Approx. 1.4 kg                                                                          |

### XY-500N-M8