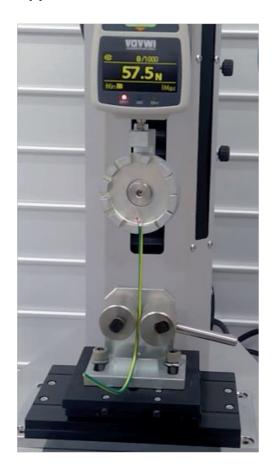

# X-Y table - XY-500N series





#### **Features**

 The table can be precisely adjusted to the desired position with the adjusting knobs (XY-500N-BB und XY-500N-M8) or automatically aligns itself when force is applied (XY-500N-EZ).

Fax:

**Phone:** int. + 49 / (0)8638 / 9410-0

int. + 49 / (0)8638 / 4825

e-mail: info@hans-schmidt.com

Internet: http://www.hans-schmidt.com

• Low table secures stroke of vertical test stand.



## **Applications**





## **Specifications**

| Model           | XY-500N-BB                                        | XY-500N-M8                                                                            | XY-500N-EZ*                                                                             |
|-----------------|---------------------------------------------------|---------------------------------------------------------------------------------------|-----------------------------------------------------------------------------------------|
| Application     | The sample is fixed on the table with the clamps. | A vice or adapter plate is mounted on the table, on which accessories can be mounted. | The sample aligns automatically due to the freely movable stage. Only for tension tests |
| Capacity        |