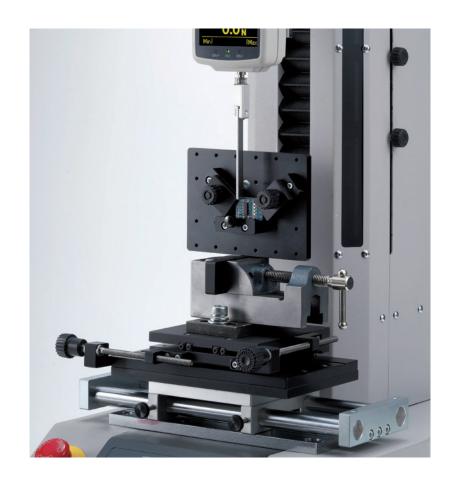

# X-Y table - XY-500N series





#### **Features**

 The table can be precisely adjusted to the desired position with the adjusting knobs (XY-500N-BB und XY-500N-M8) or automatically aligns itself when force is applied (XY-500N-EZ).

Fax:

**Phone:** int. + 49 / (0)8638 / 9410-0

int. + 49 / (0)8638 / 4825

e-mail: info@hans-schmidt.com

Internet: http://www.hans-schmidt.com

• Low table secures stroke of vertical test stand.



## **Applications**





## **Specifications**

| Model           | XY-500N-BB                                        | XY-500N-M8                                                                            | XY-500N-EZ*                                                                             |
|-----------------|---------------------------------------------------|---------------------------------------------------------------------------------------|-----------------------------------------------------------------------------------------|
| Application     | The sample is fixed on the table with the clamps. | A vice or adapter plate is mounted on the table, on which accessories can be mounted. | The sample aligns automatically due to the freely movable stage. Only for tension tests |
| Capacity        |