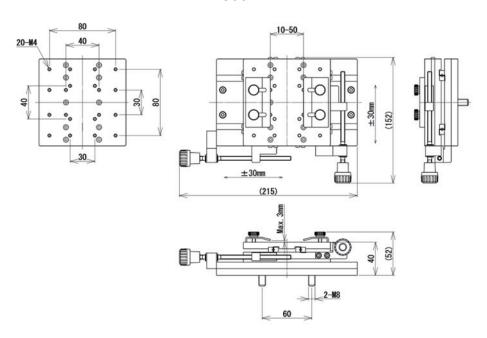

| free moveable                                                                           |
| Mounting holes  | M4                                                | M8                                                                                    | M8                                                                                      |
| Weight          | Approx. 1.5 kg                                    | Approx. 1.5 kg                                                                        | Approx. 1.4 kg                                                                          |

<sup>\*</sup>The resistance force (less than 1N) occurred when table is moving may affect the test result of low-capacity testing.



## **Dimensional drawing**

#### XY-500N-BB



### XY-500N-M8





### **Dimensional drawing**

### XY-500N-EZ