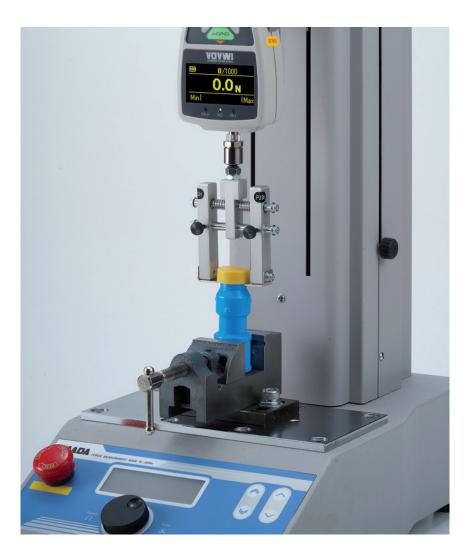

#### Applications

• The universal joint is attached to the force gauge, the clamp to the joint.

#### Note

- Combining with a test stand, more stable measuring becomes possible.
- All information is subject to change without prior notice.
- Not suitable for all materials and shapes