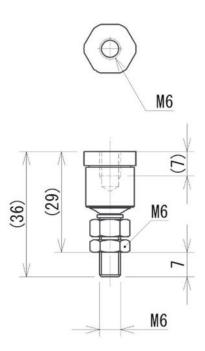

## Dimensional drawing

UJ6-1000N

### Specifications

|                | UJ6-1000N    | UJ10-5000N    |
|----------------|--------------|---------------|
| Capacity       | 1000 N       | 5000 N        |
| Weight         | Approx. 25 g | Approx. 140 g |
| Mounting screw | M6           | M10           |