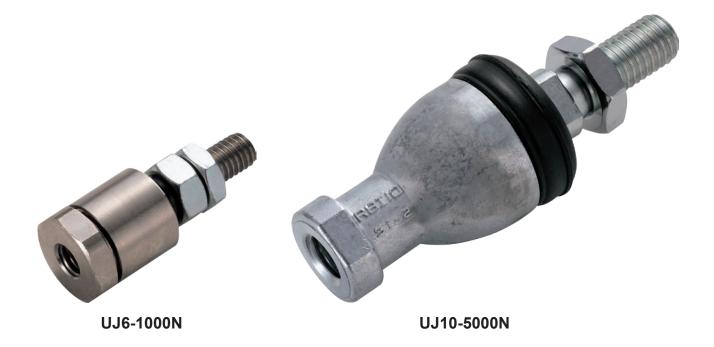

# Universal Joint UJ6-1000N and UJ10-5000N

### Specifications

|                | UJ6-1000N    | UJ10-5000N    |
|----------------|--------------|---------------|
| Capacity       | 1000 N       | 5000 N        |
| Weight         | Approx. 25 g | Approx. 140 g |
| Mounting screw | M6           | M10           |