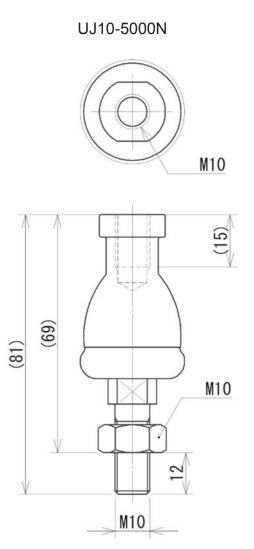

## Dimensional drawing

UJ6-1000N

### Specifications

|                | UJ6-1000N    | UJ10-5000N    |
|----------------|--------------|---------------|
| Capacity       | 1000 N       | 5000 N        |
| Weight         | Approx. 25 g | Approx. 140 g |
| Mounting screw | M6           | M10           |