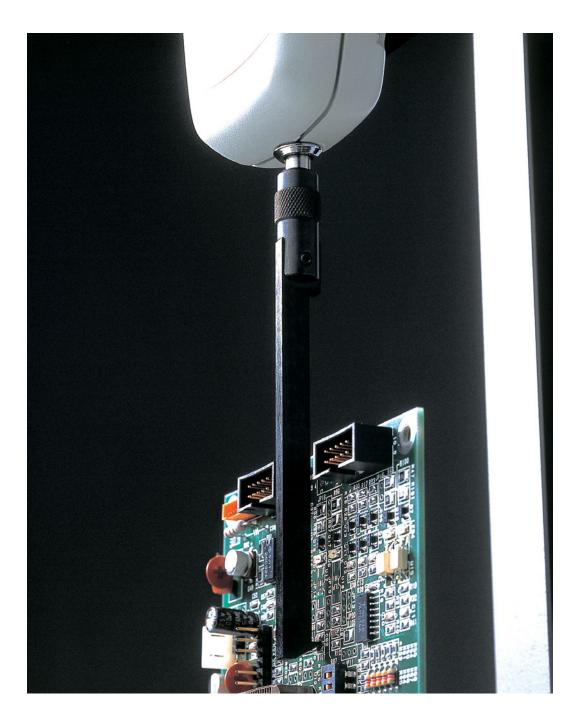

# Optimal attachment to measure the peeling or shearing force of IC chips

#### Application

• The peeling attachment is installed on the a force gauge for peeling or shearing test of electronic components.