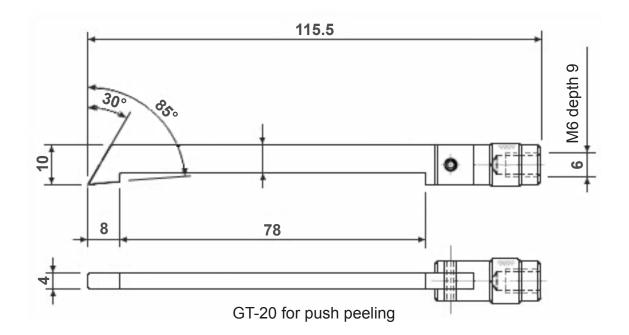

ue to compact and light weight design.
- GT-10 for tension testing and GT-20 for compression testing.



#### Application

• The peeling attachment is installed on the a force gauge for peeling or shearing test of electronic components.



#### Note

- Combining with a test stand, more stable measuring becomes possible.
- All information is subject to change without prior notice.



## Specifications

|                | GT-10            | GT-20       |
|----------------|------------------|-------------|
| Model          | Tension          | Compression |
| Capacity       | 500 N            |             |
| Mounting screw | M6               |             |
| Dimension      | 115 x 11.3 (WxØ) |             |
| Weight         | 34 g             |             |

## **Dimensional drawing**