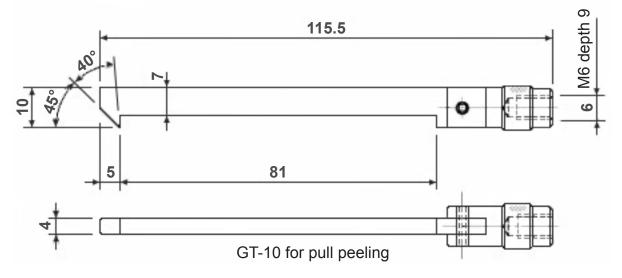

due to compact and light weight design.
- GT-10 for tension testing and GT-20 for compression testing.



#### Application

• The peeling attachment is installed on the a force gauge for peeling or shearing test of electronic components.



#### Note

- Combining with a test stand, more stable measuring becomes possible.
- All information is subject to change without prior notice.



## Specifications

|                | GT-10            | GT-20       |
|----------------|------------------|-------------|
| Model          | Tension          | Compression |
| Capacity       | 500 N            |             |
| Mounting screw | M6               |             |
| Dimension      | 115 x 11.3 (WxØ) |             |
| Weight         | 34 g             |             |

## **Dimensional drawing**