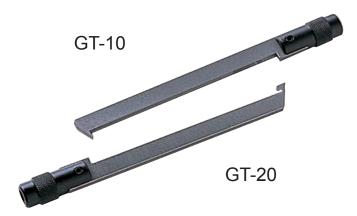

# Peeling Attachments GT-10, GT-20

#### Feature

- Suitable for low capacity measurement in narrow space due to compact and light weight design.
- GT-10 for tension testing and GT-20 for compression testing.