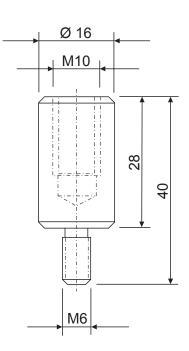

### **Specifications**

| Force Gauge           |                        |          |                                                                                           |                  |
|-----------------------|------------------------|----------|-------------------------------------------------------------------------------------------|------------------|
| Model                 | Size                   | Capacity | Description                                                                               | Weight           |
| CA-F6T10              | M6 female/<br>M10 male | 1000 N   | For mounting M10 accessories on a M6 measuring shaft                                      | approx.<br>40 g  |
| CA-F10T6              | M10 female/<br>M6 male | 1000 N   | For mounting M6 accessories on a M10 measuring shaft                                      | approx.<br>35 g  |
| Load Cell SW1 and SW3 |                        |          |                                                                                           |                  |
| Model                 | Size                   | Capacity | Description                                                                               | Weight           |
| CA-6T6                | 2 x M6 male            | 1000 N   | For mounting M6 accessories on the female thread of the load cell SW1                     | approx.<br>15 g  |
| CA-10T10              | 2 x M10 male           | 5000 N   | For mounting M10 accessories on the female thread of the load cell SW1                    | approx.<br>25 g  |
| CA-16T16              | 2 x M16 male           | 20 kN    | For mounting customized M16 acces-<br>sories on the female thread of the load<br>cell SW3 | approx.<br>95 g  |
| Load Cell DPU         |                        |          |                                                                                           |                  |
| Model                 | Size                   | Capacity | Description                                                                               | Weight           |
| CA-6T6                | 2 x M6 male            | 1000 N   | For mounting M6 accessories on the female thread of the load cell DPU                     | approx.<br>15 g  |
| CA-12T10              | M10 male/M12 male      | 5000 N   | For mounting M10 accessories on the female thread of the load cell DPU                    | approx.<br>65 g  |
| CA-18T18              | 2 x M18 male           | 20 kN    | For mounting customized M18 acces-<br>sories on the female thread of the load             | approx.<br>145 g |

## SCHMIDT control instruments

CA-F10T6

CA-F6T10

CA-6T6

CA-10T10

Unit: mm

CA-18T18

Unit: mm