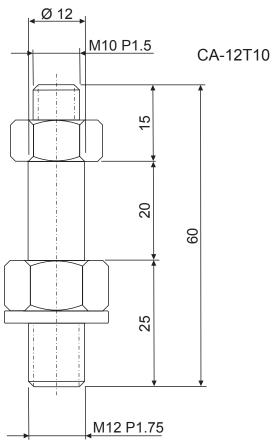

### **Specifications**

| Force Gauge           |                        |          |                                                                                           |                  |
|-----------------------|------------------------|----------|-------------------------------------------------------------------------------------------|------------------|
| Model                 | Size                   | Capacity | Description                                                                               | Weight           |
| CA-F6T10              | M6 female/<br>M10 male | 1000 N   | For mounting M10 accessories on a M6 measuring shaft                                      | approx.<br>40 g  |
| CA-F10T6              | M10 female/<br>M6 male | 1000 N   | For mounting M6 accessories on a M10 measuring shaft                                      | approx.<br>35 g  |
| Load Cell SW1 and SW3 |                        |          |                                                                                           |                  |
| Model                 | Size                   | Capacity | Description                                                                               | Weight           |
| CA-6T6                | 2 x M6 male            | 1000 N   | For mounting M6 accessories on the female thread of the load cell SW1                     | approx.<br>15 g  |
| CA-10T10              | 2 x M10 male           | 5000 N   | For mounting M10 accessories on the female thread of the load cell SW1                    | approx.<br>25 g  |
| CA-16T16              | 2 x M16 male           | 20 kN    | For mounting customized M16 acces-<br>sories on the female thread of the load<br>cell SW3 | approx.<br>95 g  |
| Load Cell DPU         |                        |          |                                                                                           |                  |
| Model                 | Size                   | Capacity | Description                                                                               | Weight           |
| CA-6T6                | 2 x M6 male            | 1000 N   | For mounting M6 accessories on the female thread of the load cell DPU                     | approx.<br>15 g  |
| CA-12T10              | M10 male/M12 male      | 5000 N   | For mounting M10 accessories on the female thread of the load cell DPU                    | approx.<br>65 g  |
| CA-18T18              | 2 x M18 male           | 20 kN    | For mounting customized M18 acces-<br>sories on the female thread of the load             | approx.<br>145 g |

## SCHMIDT control instruments

CA-F10T6

CA-F6T10

CA-6T6

CA-10T10

Unit: mm

CA-18T18

Unit: mm