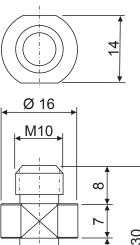

### **Specifications**

| Force Gauge           |                        |          |                                                                                           |                  |
|-----------------------|------------------------|----------|-------------------------------------------------------------------------------------------|------------------|
| Model                 | Size                   | Capacity | Description                                                                               | Weight           |
| CA-F6T10              | M6 female/<br>M10 male | 1000 N   | For mounting M10 accessories on a M6 measuring shaft                                      | approx.<br>40 g  |
| CA-F10T6              | M10 female/<br>M6 male | 1000 N   | For mounting M6 accessories on a M10 measuring shaft                                      | approx.<br>35 g  |
| Load Cell SW1 and SW3 |                        |          |                                                                                           |                  |
| Model                 | Size                   | Capacity | Description                                                                               | Weight           |
| CA-6T6                | 2 x M6 male            | 1000 N   | For mounting M6 accessories on the female thread of the load cell SW1                     | approx.<br>15 g  |
| CA-10T10              | 2 x M10 male           | 5000 N   | For mounting M10 accessories on the female thread of the load cell SW1                    | approx.<br>25 g  |
| CA-16T16              | 2 x M16 male           | 20 kN    | For mounting customized M16 acces-<br>sories on the female thread of the load<br>cell SW3 | approx.<br>95 g  |
| Load Cell DPU         |                        |          |                                                                                           |                  |
| Model                 | Size                   | Capacity | Description                                                                               | Weight           |
| CA-6T6                | 2 x M6 male            | 1000 N   | For mounting M6 accessories on the female thread of the load cell DPU                     | approx.<br>15 g  |
| CA-12T10              | M10 male/M12 male      | 5000 N   | For mounting M10 accessories on the female thread of the load cell DPU                    | approx.<br>65 g  |
| CA-18T18              | 2 x M18 male           | 20 kN    | For mounting customized M18 acces-<br>sories on the female thread of the load             | approx.<br>145 g |

## SCHMIDT control instruments

CA-F10T6

CA-F6T10

CA-6T6

CA-10T10

Unit: mm

CA-18T18

Unit: mm