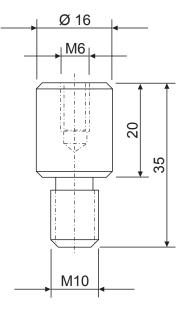

### **Specifications**

| Force Gauge           |                        |          |                                                                                           |                  |
|-----------------------|------------------------|----------|-------------------------------------------------------------------------------------------|------------------|
| Model                 | Size                   | Capacity | Description                                                                               | Weight           |
| CA-F6T10              | M6 female/<br>M10 male | 1000 N   | For mounting M10 accessories on a M6 measuring shaft                                      | approx.<br>40 g  |
| CA-F10T6              | M10 female/<br>M6 male | 1000 N   | For mounting M6 accessories on a M10 measuring shaft                                      | approx.<br>35 g  |
| Load Cell SW1 and SW3 |                        |          |                                                                                           |                  |
| Model                 | Size                   | Capacity | Description                                                                               | Weight           |
| CA-6T6                | 2 x M6 male            | 1000 N   | For mounting M6 accessories on the female thread of the load cell SW1                     | approx.<br>15 g  |
| CA-10T10              | 2 x M10 male           | 5000 N   | For mounting M10 accessories on the female thread of the load cell SW1                    | approx.<br>25 g  |
| CA-16T16              | 2 x M16 male           | 20 kN    | For mounting customized M16 acces-<br>sories on the female thread of the load<br>cell SW3 | approx.<br>95 g  |
| Load Cell DPU         |                        |          |                                                                                           |                  |
| Model                 | Size                   | Capacity | Description                                                                               | Weight           |
| CA-6T6                | 2 x M6 male            | 1000 N   | For mounting M6 accessories on the female thread of the load cell DPU                     | approx.<br>15 g  |
| CA-12T10              | M10 male/M12 male      | 5000 N   | For mounting M10 accessories on the female thread of the load cell DPU                    | approx.<br>65 g  |
| CA-18T18              | 2 x M18 male           | 20 kN    | For mounting customized M18 acces-<br>sories on the female thread of the load             | approx.<br>145 g |

## SCHMIDT control instruments

CA-F10T6

CA-F6T10

CA-6T6

CA-10T10

Unit: mm

CA-18T18

Unit: mm