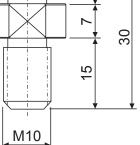

### **Specifications**

| Force Gauge           |                        |          |                                                                                           |                  |
|-----------------------|------------------------|----------|-------------------------------------------------------------------------------------------|------------------|
| Model                 | Size                   | Capacity | Description                                                                               | Weight           |
| CA-F6T10              | M6 female/<br>M10 male | 1000 N   | For mounting M10 accessories on a M6 measuring shaft                                      | approx.<br>40 g  |
| CA-F10T6              | M10 female/<br>M6 male | 1000 N   | For mounting M6 accessories on a M10 measuring shaft                                      | approx.<br>35 g  |
| Load Cell SW1 and SW3 |                        |          |                                                                                           |                  |
| Model                 | Size                   | Capacity | Description                                                                               | Weight           |
| CA-6T6                | 2 x M6 male            | 1000 N   | For mounting M6 accessories on the female thread of the load cell SW1                     | approx.<br>15 g  |
| CA-10T10              | 2 x M10 male           | 5000 N   | For mounting M10 accessories on the female thread of the load cell SW1                    | approx.<br>25 g  |
| CA-16T16              | 2 x M16 male           | 20 kN    | For mounting customized M16 acces-<br>sories on the female thread of the load<br>cell SW3 | approx.<br>95 g  |
| Load Cell DPU         |                        |          |                                                                                           |                  |
| Model                 | Size                   | Capacity | Description                                                                               | Weight           |
| CA-6T6                | 2 x M6 male            | 1000 N   | For mounting M6 accessories on the female thread of the load cell DPU                     | approx.<br>15 g  |
| CA-12T10              | M10 male/M12 male      | 5000 N   | For mounting M10 accessories on the female thread of the load cell DPU                    | approx.<br>65 g  |
| CA-18T18              | 2 x M18 male           | 20 kN    | For mounting customized M18 acces-<br>sories on the female thread of the load             | approx.<br>145 g |

## SCHMIDT control instruments

CA-F10T6

CA-F6T10

CA-6T6

CA-10T10

Unit: mm

CA-18T18

Unit: mm