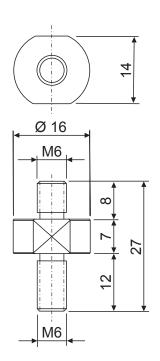

### **Specifications**

| Force Gauge           |                        |          |                                                                                           |                  |
|-----------------------|------------------------|----------|-------------------------------------------------------------------------------------------|------------------|
| Model                 | Size                   | Capacity | Description                                                                               | Weight           |
| CA-F6T10              | M6 female/<br>M10 male | 1000 N   | For mounting M10 accessories on a M6 measuring shaft                                      | approx.<br>40 g  |
| CA-F10T6              | M10 female/<br>M6 male | 1000 N   | For mounting M6 accessories on a M10 measuring shaft                                      | approx.<br>35 g  |
| Load Cell SW1 and SW3 |                        |          |                                                                                           |                  |
| Model                 | Size                   | Capacity | Description                                                                               | Weight           |
| CA-6T6                | 2 x M6 male            | 1000 N   | For mounting M6 accessories on the female thread of the load cell SW1                     | approx.<br>15 g  |
| CA-10T10              | 2 x M10 male           | 5000 N   | For mounting M10 accessories on the female thread of the load cell SW1                    | approx.<br>25 g  |
| CA-16T16              | 2 x M16 male           | 20 kN    | For mounting customized M16 acces-<br>sories on the female thread of the load<br>cell SW3 | approx.<br>95 g  |
| Load Cell DPU         |                        |          |                                                                                           |                  |
| Model                 | Size                   | Capacity | Description                                                                               | Weight           |
| CA-6T6                | 2 x M6 male            | 1000 N   | For mounting M6 accessories on the female thread of the load cell DPU                     | approx.<br>15 g  |
| CA-12T10              | M10 male/M12 male      | 5000 N   | For mounting M10 accessories on the female thread of the load cell DPU                    | approx.<br>65 g  |
| CA-18T18              | 2 x M18 male           | 20 kN    | For mounting customized M18 acces-<br>sories on the female thread of the load             | approx.<br>145 g |

## SCHMIDT control instruments

CA-F10T6

CA-F6T10

CA-6T6

CA-10T10

Unit: mm

CA-18T18

Unit: mm