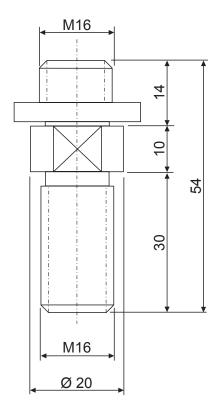

### **Specifications**

| Force Gauge           |                        |          |                                                                                           |                  |
|-----------------------|------------------------|----------|-------------------------------------------------------------------------------------------|------------------|
| Model                 | Size                   | Capacity | Description                                                                               | Weight           |
| CA-F6T10              | M6 female/<br>M10 male | 1000 N   | For mounting M10 accessories on a M6 measuring shaft                                      | approx.<br>40 g  |
| CA-F10T6              | M10 female/<br>M6 male | 1000 N   | For mounting M6 accessories on a M10 measuring shaft                                      | approx.<br>35 g  |
| Load Cell SW1 and SW3 |                        |          |                                                                                           |                  |
| Model                 | Size                   | Capacity | Description                                                                               | Weight           |
| CA-6T6                | 2 x M6 male            | 1000 N   | For mounting M6 accessories on the female thread of the load cell SW1                     | approx.<br>15 g  |
| CA-10T10              | 2 x M10 male           | 5000 N   | For mounting M10 accessories on the female thread of the load cell SW1                    | approx.<br>25 g  |
| CA-16T16              | 2 x M16 male           | 20 kN    | For mounting customized M16 acces-<br>sories on the female thread of the load<br>cell SW3 | approx.<br>95 g  |
| Load Cell DPU         |                        |          |                                                                                           |                  |
| Model                 | Size                   | Capacity | Description                                                                               | Weight           |
| CA-6T6                | 2 x M6 male            | 1000 N   | For mounting M6 accessories on the female thread of the load cell DPU                     | approx.<br>15 g  |
| CA-12T10              | M10 male/M12 male      | 5000 N   | For mounting M10 accessories on the female thread of the load cell DPU                    | approx.<br>65 g  |
| CA-18T18              | 2 x M18 male           | 20 kN    | For mounting customized M18 acces-<br>sories on the female thread of the load             | approx.<br>145 g |

## SCHMIDT control instruments

CA-F10T6

CA-F6T10

CA-6T6

CA-10T10

Unit: mm

CA-18T18

Unit: mm