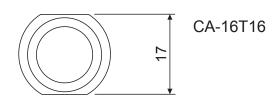

### **Specifications**

| Force Gauge           |                        |          |                                                                                           |                  |
|-----------------------|------------------------|----------|-------------------------------------------------------------------------------------------|------------------|
| Model                 | Size                   | Capacity | Description                                                                               | Weight           |
| CA-F6T10              | M6 female/<br>M10 male | 1000 N   | For mounting M10 accessories on a M6 measuring shaft                                      | approx.<br>40 g  |
| CA-F10T6              | M10 female/<br>M6 male | 1000 N   | For mounting M6 accessories on a M10 measuring shaft                                      | approx.<br>35 g  |
| Load Cell SW1 and SW3 |                        |          |                                                                                           |                  |
| Model                 | Size                   | Capacity | Description                                                                               | Weight           |
| CA-6T6                | 2 x M6 male            | 1000 N   | For mounting M6 accessories on the female thread of the load cell SW1                     | approx.<br>15 g  |
| CA-10T10              | 2 x M10 male           | 5000 N   | For mounting M10 accessories on the female thread of the load cell SW1                    | approx.<br>25 g  |
| CA-16T16              | 2 x M16 male           | 20 kN    | For mounting customized M16 acces-<br>sories on the female thread of the load<br>cell SW3 | approx.<br>95 g  |
| Load Cell DPU         |                        |          |                                                                                           |                  |
| Model                 | Size                   | Capacity | Description                                                                               | Weight           |
| CA-6T6                | 2 x M6 male            | 1000 N   | For mounting M6 accessories on the female thread of the load cell DPU                     | approx.<br>15 g  |
| CA-12T10              | M10 male/M12 male      | 5000 N   | For mounting M10 accessories on the female thread of the load cell DPU                    | approx.<br>65 g  |
| CA-18T18              | 2 x M18 male           | 20 kN    | For mounting customized M18 acces-<br>sories on the female thread of the load             | approx.<br>145 g |

## SCHMIDT control instruments

CA-F10T6

CA-F6T10

CA-6T6

CA-10T10

Unit: mm

CA-18T18

Unit: mm