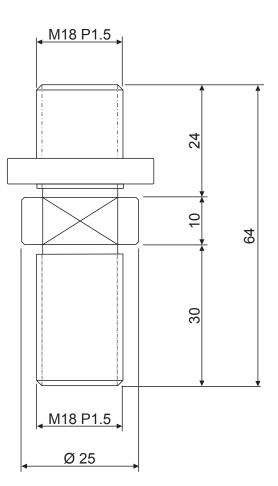

### **Specifications**

| Force Gauge           |                        |          |                                                                                           |                  |
|-----------------------|------------------------|----------|-------------------------------------------------------------------------------------------|------------------|
| Model                 | Size                   | Capacity | Description                                                                               | Weight           |
| CA-F6T10              | M6 female/<br>M10 male | 1000 N   | For mounting M10 accessories on a M6 measuring shaft                                      | approx.<br>40 g  |
| CA-F10T6              | M10 female/<br>M6 male | 1000 N   | For mounting M6 accessories on a M10 measuring shaft                                      | approx.<br>35 g  |
| Load Cell SW1 and SW3 |                        |          |                                                                                           |                  |
| Model                 | Size                   | Capacity | Description                                                                               | Weight           |
| CA-6T6                | 2 x M6 male            | 1000 N   | For mounting M6 accessories on the female thread of the load cell SW1                     | approx.<br>15 g  |
| CA-10T10              | 2 x M10 male           | 5000 N   | For mounting M10 accessories on the female thread of the load cell SW1                    | approx.<br>25 g  |
| CA-16T16              | 2 x M16 male           | 20 kN    | For mounting customized M16 acces-<br>sories on the female thread of the load<br>cell SW3 | approx.<br>95 g  |
| Load Cell DPU         |                        |          |                                                                                           |                  |
| Model                 | Size                   | Capacity | Description                                                                               | Weight           |
| CA-6T6                | 2 x M6 male            | 1000 N   | For mounting M6 accessories on the female thread of the load cell DPU                     | approx.<br>15 g  |
| CA-12T10              | M10 male/M12 male      | 5000 N   | For mounting M10 accessories on the female thread of the load cell DPU                    | approx.<br>65 g  |
| CA-18T18              | 2 x M18 male           | 20 kN    | For mounting customized M18 acces-<br>sories on the female thread of the load             | approx.<br>145 g |

## SCHMIDT control instruments

CA-F10T6

CA-F6T10

CA-6T6

CA-10T10

Unit: mm

CA-18T18

Unit: mm