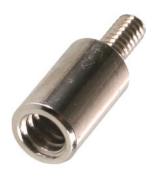

# **Conversion Adapter CA Series**

CA-F10T6

### **Specifications**

| Force Gauge           |                        |          |                                                                                           |                  |
|-----------------------|------------------------|----------|-------------------------------------------------------------------------------------------|------------------|
| Model                 | Size                   | Capacity | Description                                                                               | Weight           |
| CA-F6T10              | M6 female/<br>M10 male | 1000 N   | For mounting M10 accessories on a M6 measuring shaft                                      | approx.<br>40 g  |
| CA-F10T6              | M10 female/<br>M6 male | 1000 N   | For mounting M6 accessories on a M10 measuring shaft                                      | approx.<br>35 g  |
| Load Cell SW1 and SW3 |                        |          |                                                                                           |                  |
| Model                 | Size                   | Capacity | Description                                                                               | Weight           |
| CA-6T6                | 2 x M6 male            | 1000 N   | For mounting M6 accessories on the female thread of the load cell SW1                     | approx.<br>15 g  |
| CA-10T10              | 2 x M10 male           | 5000 N   | For mounting M10 accessories on the female thread of the load cell SW1                    | approx.<br>25 g  |
| CA-16T16              | 2 x M16 male           | 20 kN    | For mounting customized M16 acces-<br>sories on the female thread of the load<br>cell SW3 | approx.<br>95 g  |
| Load Cell DPU         |                        |          |                                                                                           |                  |
| Model                 | Size                   | Capacity | Description                                                                               | Weight           |
| CA-6T6                | 2 x M6 male            | 1000 N   | For mounting M6 accessories on the female thread of the load cell DPU                     | approx.<br>15 g  |
| CA-12T10              | M10 male/M12 male      | 5000 N   | For mounting M10 accessories on the female thread of the load cell DPU                    | approx.<br>65 g  |
| CA-18T18              | 2 x M18 male           | 20 kN    | For mounting customized M18 acces-<br>sories on the female thread of the load             | approx.<br>145 g |